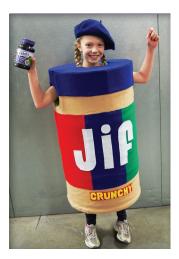

#### It's Peanut Butter & Jelly Rally Time!

Your donation of a jar of peanut butter or jelly will help a child this summer! When school lets out in June we need on hand 20,000 jars of PB & J to ensure that every food bag that leaves our Pantry has the makings for a PB & J sandwich!

Host a Peanut Butter & Jelly Rally by scheduling collection barrels to be dropped off at your office, place of worship, club meeting, or event. Or, you may choose to donate \$20 and we'll purchase a case of 18 oz jars of peanut butter for distribution! Thank you to this year's sponsor WIFR 23 for supporting the community wide effort!

Peanut butter is high in protein, requires no refrigeration, and most children can make their own sandwich, or snack, if no one is home to help them. Check out our TikTok at @RRVPantry to see how to make a grilled peanut butter and jelly sandwich, or a peanut butter smoothie!