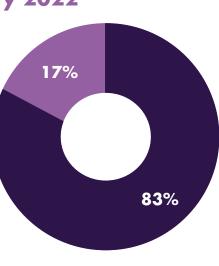

#### 17% of All Households are NEW to the RRVP since January 2022

For many reasons, new households in Winnebago County have begun to steadily increase. The clients represented in the graph below are first time users of pantry services. On average most households use our services up to three times before they're again food stable. Regardless of the number of visits needed, we'll be here for those that need us!

Existing (1179) New (250)

Got Milk 4 Kids program!

Join us for our annual golf outing on May 16, 2022 at Forest Hills Country Club. Spend a fun afternoon with friends and coworkers while benefiting the Rock River Valley Pantry's, Got Milk 4 Kids program. Your donations and support stay local and help children get the milk they need. 12pm Lunch & Contests